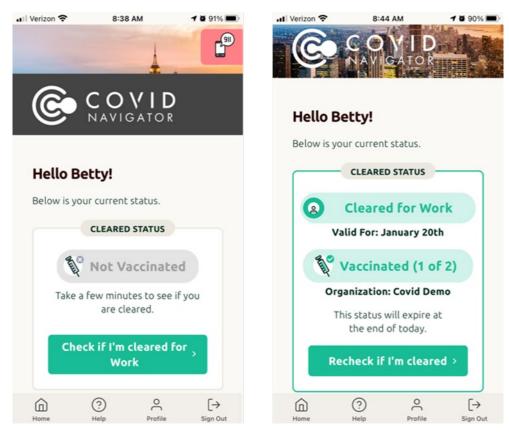

## OPTIONAL: Display on Mobile App Badge

If you desire to also display the Vaccination status of your Participant on the Mobile App – please email <a href="mailto:support@ihealthhome.com">support@ihealthhome.com</a> to request the badge to display vaccination status.